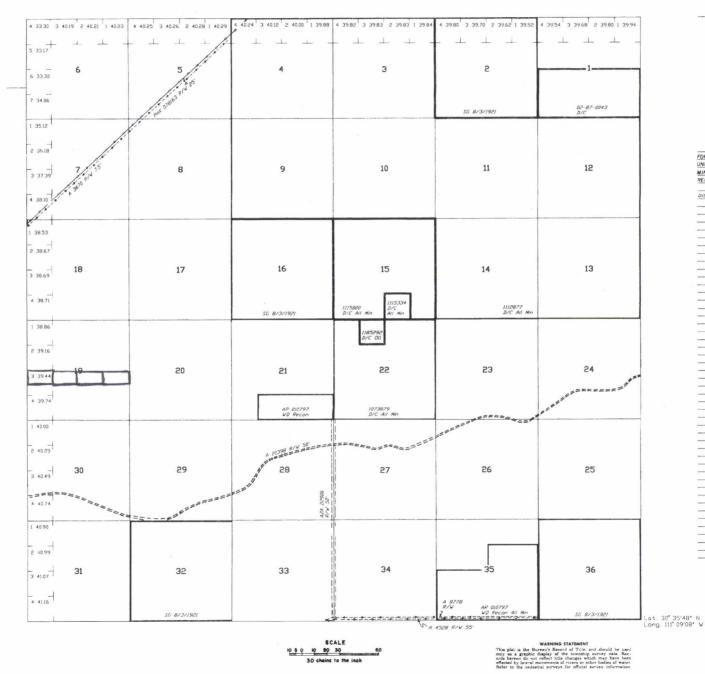

### DEPARTMENT OF INTERIOR BUREAU OF LAND MANAGEMENT

Input Parameters for Geographic Report with Land

System Id = CR

Admin State = AZ

Geo State =

**Casetype Begins With** 

### Case Disp Txt = AUTHORIZED, CANCELLED, EXPIRED, PENDING, REJECTED, RELINQUISHED, WITHDRAWN

Mer Twp Rng =

Section =

Mtrs = 14 0090S 0110E 019, 14 0090S 0110E 999

Commodity =

Commodity Txt =

Pending Org =

Pend Org Decode =

Total Rows Returned: 0

NO WARRANTY IS MADE BY BLM FOR USE OF THE DATA FOR PURPOSES NOT INTENDED BY BLM RUN TIME: 08:06 AM

Adm State: AZ

### UNITED STATES DEPARTMENT OF INTERIOR BUREAU OF LAND MANAGEMENT GEOGRAPHIC REPORT WITH LAND Sorted by Serial Number

| Serial Number:    | AZA | 035058 |
|-------------------|-----|--------|
| Total Case Acres: | 6.1 | 21     |

| <u>Casetype</u> | <u>Case Disp</u> | 14 | 0090S | 0110E | <u>Sect</u> | <u>Sur Typ</u> <u>Sur Num</u> <u>Suff</u> | <u>Subdivision</u> | Act Pend |
|-----------------|------------------|----|-------|-------|-------------|-------------------------------------------|--------------------|----------|
| 285003          | PENDING          |    |       |       | 019         | LOTS                                      | 1-4;               | Y        |

### TOWNSHIP 9 SOUTH RANGE II EAST OF THE GILA AND SALT RIVER MERIDIAN, ARIZONA

### STATUS OF PUBLIC DOMAIN LAND AND MINERAL TITLES

PINAL COUNTY