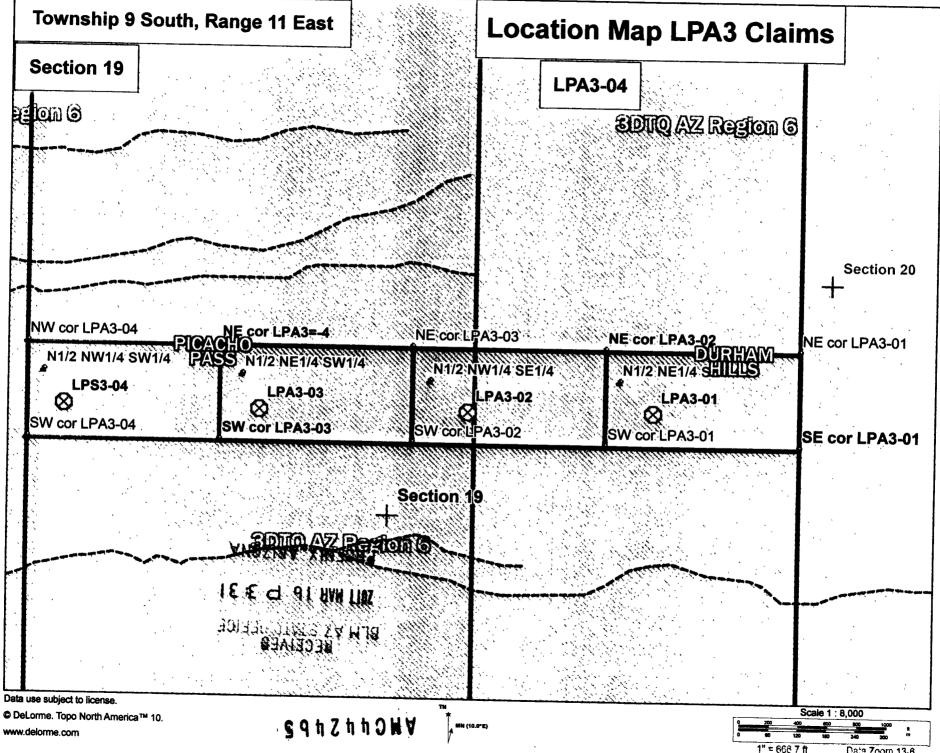

### 

Claim Begin-End: AMC442462-AMC442465

6 Location Notices-Amendments and Supporting Documents

AZ15010-23 AMC450400-AMC453366

| MINING CLAIM S                                                                                                                                                                                                                                                                                                                                                                                                                                                                                                                                                                                                                                                                                                                                                                                                                                                                                                                                                                                                            | TATUS REPORT                                                             |  |  |  |
|---------------------------------------------------------------------------------------------------------------------------------------------------------------------------------------------------------------------------------------------------------------------------------------------------------------------------------------------------------------------------------------------------------------------------------------------------------------------------------------------------------------------------------------------------------------------------------------------------------------------------------------------------------------------------------------------------------------------------------------------------------------------------------------------------------------------------------------------------------------------------------------------------------------------------------------------------------------------------------------------------------------------------|--------------------------------------------------------------------------|--|--|--|
| Data Entered: 3/23/17                                                                                                                                                                                                                                                                                                                                                                                                                                                                                                                                                                                                                                                                                                                                                                                                                                                                                                                                                                                                     | MTP Checked By: <u>3 23 17 Rem</u><br>GEO Checked By: <u>3 23 17 Rem</u> |  |  |  |
| LEAD SERIAL NUMBER: AMC 442462                                                                                                                                                                                                                                                                                                                                                                                                                                                                                                                                                                                                                                                                                                                                                                                                                                                                                                                                                                                            | thru AMC 442465                                                          |  |  |  |
| NUMBER OF CLAIMS & TYPE:                                                                                                                                                                                                                                                                                                                                                                                                                                                                                                                                                                                                                                                                                                                                                                                                                                                                                                                                                                                                  | CHARGES:                                                                 |  |  |  |
| LODE                                                                                                                                                                                                                                                                                                                                                                                                                                                                                                                                                                                                                                                                                                                                                                                                                                                                                                                                                                                                                      | Processing Fee @ $$20 = $000000000000000000000000000000000$              |  |  |  |
| PLACER                                                                                                                                                                                                                                                                                                                                                                                                                                                                                                                                                                                                                                                                                                                                                                                                                                                                                                                                                                                                                    | Location Fee @ $$37 = \frac{94800}{14800}$                               |  |  |  |
| ASSOCIATION PLACER                                                                                                                                                                                                                                                                                                                                                                                                                                                                                                                                                                                                                                                                                                                                                                                                                                                                                                                                                                                                        | Maintenance Fee @ $$155 = $ $$ 020.00$                                   |  |  |  |
| MILL SITE                                                                                                                                                                                                                                                                                                                                                                                                                                                                                                                                                                                                                                                                                                                                                                                                                                                                                                                                                                                                                 | Add'l Maint Fee for Assoc Placer = \$                                    |  |  |  |
|                                                                                                                                                                                                                                                                                                                                                                                                                                                                                                                                                                                                                                                                                                                                                                                                                                                                                                                                                                                                                           | SUBTOTAL \$ 848.00                                                       |  |  |  |
| (Placer Only)                                                                                                                                                                                                                                                                                                                                                                                                                                                                                                                                                                                                                                                                                                                                                                                                                                                                                                                                                                                                             | Other Fees \$                                                            |  |  |  |
|                                                                                                                                                                                                                                                                                                                                                                                                                                                                                                                                                                                                                                                                                                                                                                                                                                                                                                                                                                                                                           | Other Fees \$                                                            |  |  |  |
| NUMBER OF LOCATORS:                                                                                                                                                                                                                                                                                                                                                                                                                                                                                                                                                                                                                                                                                                                                                                                                                                                                                                                                                                                                       | TOTAL \$ 848.00                                                          |  |  |  |
| DOCUMENTS RECEIVED VIA : Over-the-Counter [ ] Ma                                                                                                                                                                                                                                                                                                                                                                                                                                                                                                                                                                                                                                                                                                                                                                                                                                                                                                                                                                          | il [ ] TIMELY FILED: Yes [ ] No [ ]                                      |  |  |  |
| LEGAL DESCRIPTION:       T       9       R       116       SEC       9         T       R       SEC       SEC       10       10       10         T       R       SEC       SEC       10       10       10       10         T       R       SEC       SEC       10       10       10       10       10       10       10       10       10       10       10       10       10       10       10       10       10       10       10       10       10       10       10       10       10       10       10       10       10       10       10       10       10       10       10       10       10       10       10       10       10       10       10       10       10       10       10       10       10       10       10       10       10       10       10       10       10       10       10       10       10       10       10       10       10       10       10       10       10       10       10       10       10       10       10       10       10       10       10       10       10       10 |                                                                          |  |  |  |
|                                                                                                                                                                                                                                                                                                                                                                                                                                                                                                                                                                                                                                                                                                                                                                                                                                                                                                                                                                                                                           |                                                                          |  |  |  |
| [ ] Claimant acknowledges that portions of the following claim(                                                                                                                                                                                                                                                                                                                                                                                                                                                                                                                                                                                                                                                                                                                                                                                                                                                                                                                                                           | s) site(s) may be void or voidable.                                      |  |  |  |
| Printed Name of Claimant                                                                                                                                                                                                                                                                                                                                                                                                                                                                                                                                                                                                                                                                                                                                                                                                                                                                                                                                                                                                  | Signature of Claimant                                                    |  |  |  |
| **************************************                                                                                                                                                                                                                                                                                                                                                                                                                                                                                                                                                                                                                                                                                                                                                                                                                                                                                                                                                                                    |                                                                          |  |  |  |

The general course of the claim is East to West and is situated in Pinal County, Arizona.

The claim is 1,320 feet in length and 660 feet in width. This claim runs from the location monument on which the location notice is posted (being the northeast corner of the said claim), approximately 660 feet in a southerly direction to the south end line and 1,320 feet in a westerly direction to the west end line.

**BLM** 

DATE

STAMB JAN -4

PHOENIX, ARIZONA

The claim is marked by four 2"x2"x4' monuments, one at each corner of the claim.

The location monument on which this notice is posted is situated within Section 19, Township 9 South, Range 11 East, Gila Salt River Base and Meridian, Arizona. This claim encompasses portions of the following: N 1/2, NE 1/4, SE 1/4, Section 19, Township 9 South, Range 11 East.

The claim is marked by four 2"x2"x4' monuments, one at each corner of the claim.

The location monument on which this notice is posted is situated within Section 19, Township 9 South, Range 11 East, Gila Salt River Base and Meridian, Arizona. This claim encompasses portions of the following: N 1/2, NE 1/4, SE 1/4, Section 19, Township 9 South, Range 11 East.

The general course of this claim is East to West and is situated in Pinal County, Arizona.

The claim is 1,320 feet in length and 660 feet in width. This claim runs from the location monument on which the location notice is posted (being the northeast corner of the said claim), approximately 660 feet in a southerly direction to the south end line and 1,320 feet in a westerly direction to the west end line.

The claim is marked by four 2"x2"x4' monuments, one at each corner of the claim.

The location monument on which this notice is posted is situated within Section 19, Township 9 South, Range 11 East, Gila Salt River Base and Meridian, Arizona. This claim encompasses portions of the following: N 1/2, NW 1/4, SE 1/4, Section 19, Township 9 South, Range 11 East.

BLM RECEIVED DATE MARE FORFICE STAND JAN -4 P 1: 13 PHOENIX. ARIZONA

The general course of this claim is East to West and is situated in Pinal County, Arizona.

The claim is 1,320 feet in length and 660 feet in width. This claim runs from the location monument on which the location notice is posted (being the northeast corner of the said claim), approximately 660 feet in a southerly direction to the south end line and 1,320 feet in a westerly direction to the west end line.

The claim is 1,320 feet in length and 660 feet in width. This claim runs from the location monument on which the location notice is posted (being the northeast corner of the said claim), approximately 660 feet in a southerly direction to the south end line and 1,320 feet in a westerly direction to the west end line.

The claim is marked by four 2"x2"x4' monuments, one at each corner of the claim.

The location monument on which this notice is posted is situated within Section 19, Township 9 South, Range 11 East, Gila Salt River Base and Meridian, Arizona. This claim encompasses portions of the following: N 1/2, NE 1/4, SW 1/4, Section 19, Township 9 South, Range 11 East.

The claim is marked by four 2"x2"x4' monuments, one at each corner of the claim.

The location monument on which this notice is posted is situated within Section 19, Township 9 South, Range 11 East, Gila Salt River Base and Meridian, Arizona. This claim encompasses portions of the following: N 1/2, NW 1/4, SW 1/4, Section 19, Township 9 South, Range 11 East.