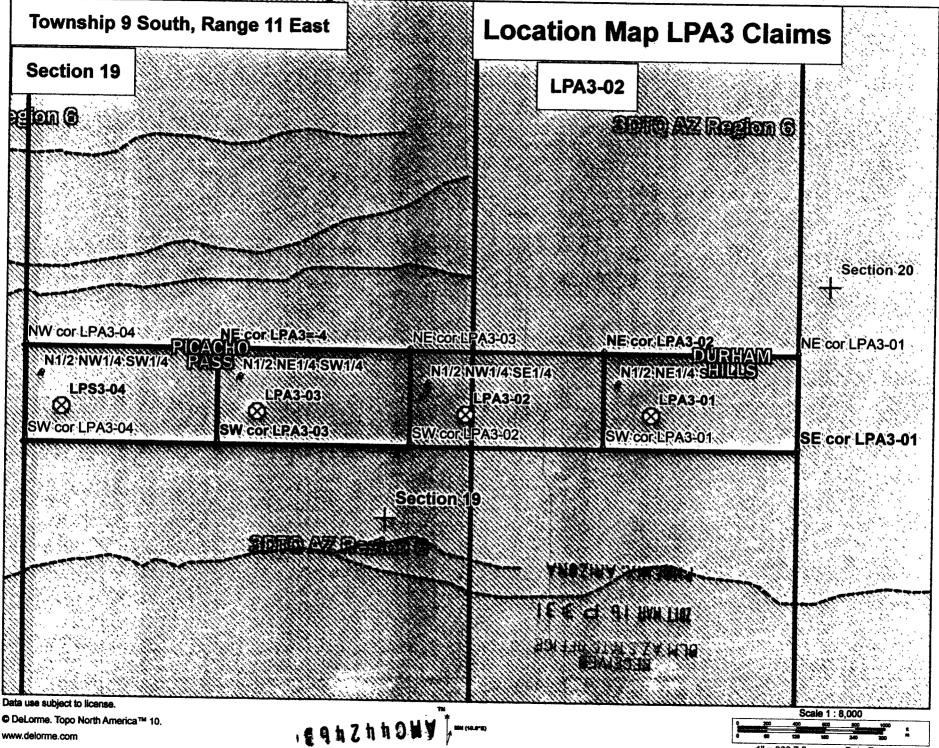

# DELORME

1" = 666.7 ft

Data Zoom 13-6

| LOCATION NOTICE FOR PLACER MINING CLAIM                          | BLM             |     |
|------------------------------------------------------------------|-----------------|-----|
| NOTICE IS HEREBY GIVEN that the LPA3-03 placer mining            | DATE            |     |
| claim has been located by LP Associates, LLC                     | STAMP           | ICE |
| whose current mailing address is 808 C 6th Ave. NE, Buffalo, MN. | 2018 JAN -4 P 1 | 13  |
| 55313.                                                           | PHOENIX, ARIZO  | ٩A  |

The general course of this claim is East to West and is situated in Pinal County, Arizona.

The claim is 1,320 feet in length and 660 feet in width. This claim runs from the location monument on which the location notice is posted (being the northeast corner of the said claim), approximately 660 feet in a southerly direction to the south end line and 1,320 feet in a westerly direction to the west end line.

The claim is marked by four 2"x2"x4' monuments, one at each corner of the claim.

The location monument on which this notice is posted is situated within Section 19, Township 9 South, Range 11 East, Gila Salt River Base and Meridian, Arizona. This claim encompasses portions of the following: N 1/2, NE 1/4, SW 1/4, Section 19, Township 9 South, Range 11 East.

# DELORME

Topo North America™ 10

2---

| LOCATION NOTICE FOR PLACER MINING CLAIM                          | BLM                             |
|------------------------------------------------------------------|---------------------------------|
| NOTICE IS HEREBY GIVEN that the LPA3-04 placer mining            | RECEIVED<br>DATEMAT STATE OFFIC |
| claim has been located by LP Associates, LLC                     | STA <b>2018</b> JAN - Ц ₽ I: I  |
| whose current mailing address is 808 C 6th Ave. NE, Buffalo, MN. | PHOENIX, ARIZONA                |
| 55313.                                                           |                                 |
|                                                                  |                                 |

The claim is marked by four 2"x2"x4' monuments, one at each corner of the claim.

The location monument on which this notice is posted is situated within Section 19, Township 9 South, Range 11 East, Gila Salt River Base and Meridian, Arizona. This claim encompasses portions of the following: N 1/2, NW 1/4, SW 1/4, Section 19, Township 9 South, Range 11 East.